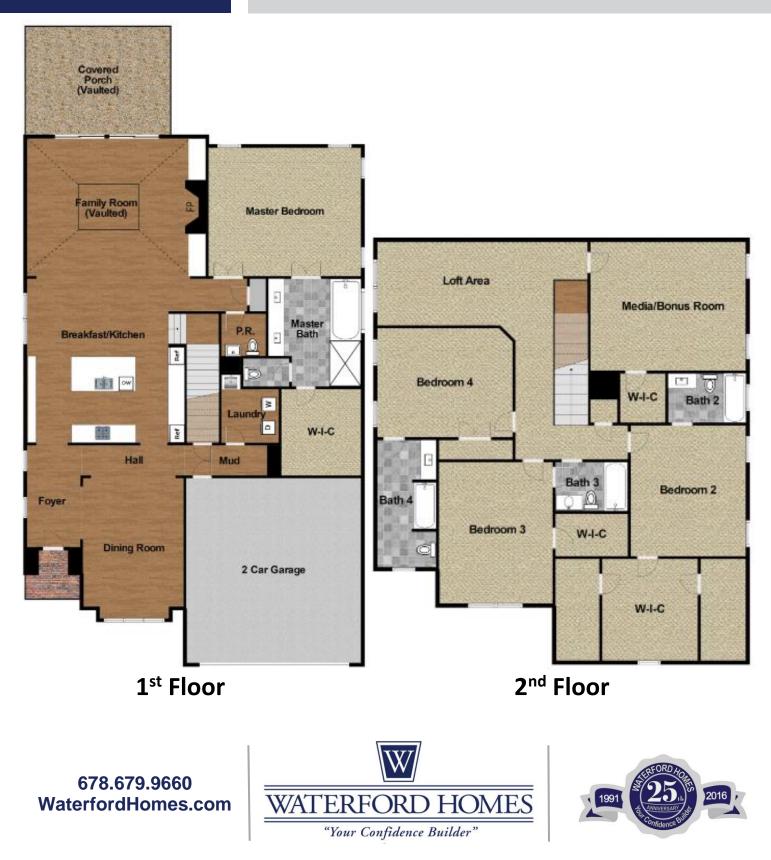

Harrís Walk

## 4 Bedrooms | 4.5 Bathrooms | 3,410 Square Feet

Plans and elevations shown are conceptual. Room sizes and or dimensions shown are approximate. Reference construction drawings for specific details. Consistently improving our product, Waterford Homes reserves the right of prices, plan, and specification changes without prior notice or obligation. Designs depicted on the hand-out are the property of Waterford Homes and may not be used or reproduced without permission. COPYRIGHT ©2017 WATERFORD HOMES, INC.