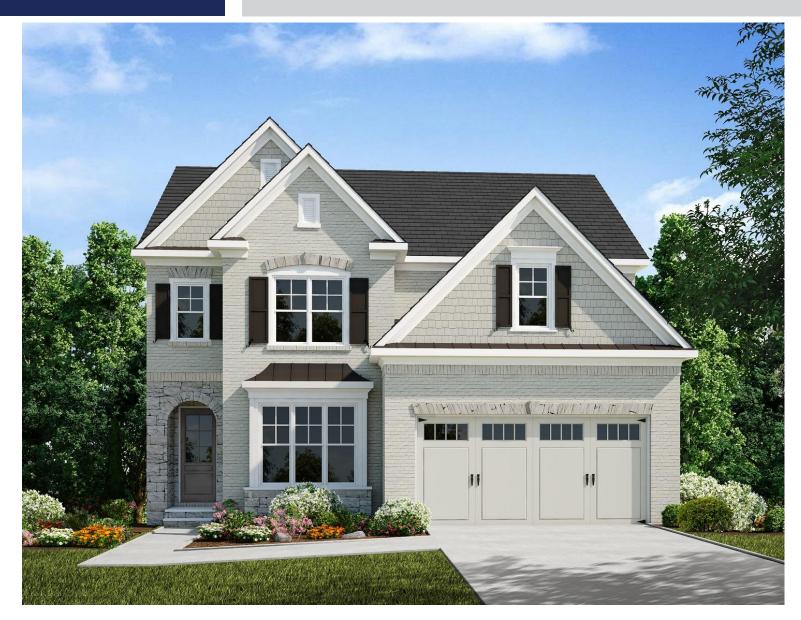

Harrís Walk

## 4 Bedrooms | 4.5 Bathrooms | 3,410 Square Feet

Plans and elevations shown are conceptual. Room sizes and or dimensions shown are approximate. Reference construction drawings for specific details. Consistently improving our product, Waterford Homes reserves the right of prices, plan, and specification changes without prior notice or obligation. Designs depicted on the hand-out are the property of Waterford Homes and may not be used or reproduced without permission. COPYRIGHT ©2017 WATERFORD HOMES, INC.